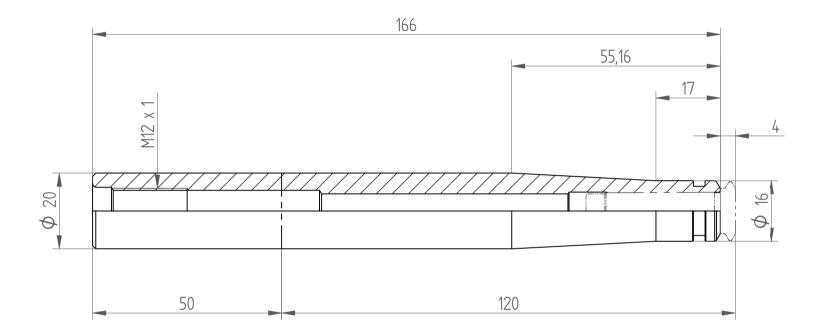

This document is subject to copyright laws. No part of this document may be reproduced or transmitted in any form or any means, electronic or mechanic, for any purpose, without the express written permission of REGO-FIX 
 Type :
 CYL20\_PG10x120

 Part No. :
 262071020

 Date :
 16.02.2015

 Scale :
 1:1